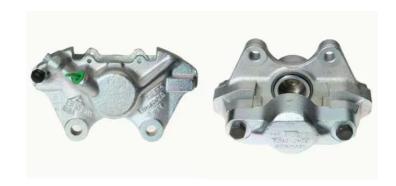

## CALIPER F 44 015

## The F 44 015 caliper is synonymous with reliability

Designed to provide the same performance as new calipers, Brembo remanufactured calipers embody an alternative solution to replacing broken or worn parts with new ones. The brake caliper remanufacturing process involves cleaning and applying a surface treatment to the caliper body, and the renewing of all worn internal components with new ones. The final testing at the end of this process guarantees a Brembo certified product.

## **Technical specifications**

EAN code Axle Diameter
8020584511602 Rear 41 mm

Number of pistons Braking system Position
2 AP LOCKHEED Right

**COMPATIBLE VEHICLES** 