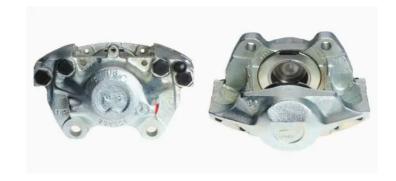

## CALIPER F 50 058

## The F 50 058 caliper is synonymous with reliability

Designed to provide the same performance as new calipers, Brembo remanufactured calipers embody an alternative solution to replacing broken or worn parts with new ones. The brake caliper remanufacturing process involves cleaning and applying a surface treatment to the caliper body, and the renewing of all worn internal components with new ones. The final testing at the end of this process guarantees a Brembo certified product.

## **Technical specifications**

EAN code Axle Diameter
8020584513699 Front 60 mm

Number of pistons Braking system Position
2 BENDIX Left

**COMPATIBLE VEHICLES** 