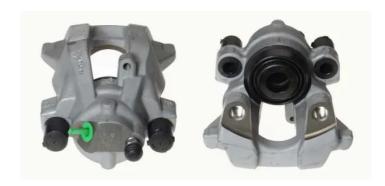

## CALIPER F 50 221

## The F 50 221 caliper is synonymous with reliability

Designed to provide the same performance as new calipers, Brembo remanufactured calipers embody an alternative solution to replacing broken or worn parts with new ones. The brake caliper remanufacturing process involves cleaning and applying a surface treatment to the caliper body, and the renewing of all worn internal components with new ones. The final testing at the end of this process guarantees a Brembo certified product.

## **Technical specifications**

EAN code Axle Diameter
8020584515327 Rear left 42 mm

Number of pistons Braking system Position
1 ATE Right