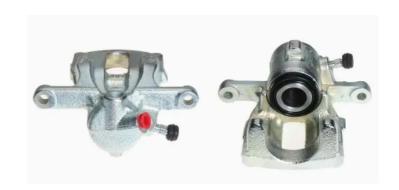

## CALIPER F 50 251

## The F 50 251 caliper is synonymous with reliability

Designed to provide the same performance as new calipers, Brembo remanufactured calipers embody an alternative solution to replacing broken or worn parts with new ones. The brake caliper remanufacturing process involves cleaning and applying a surface treatment to the caliper body, and the renewing of all worn internal components with new ones. The final testing at the end of this process guarantees a Brembo certified product.

## **Technical specifications**

| EAN code          | Axle           | Diameter     |
|-------------------|----------------|--------------|
| 8020584515624     | Rear           | <b>30</b> mm |
|                   |                |              |
| Number of pistons | Braking system | Position     |
| 1                 | TRW            | Right        |