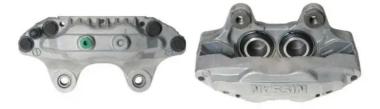

## CALIPER F 56 160

The F 56 160 caliper is synonymous with reliability

Designed to provide the same performance as new calipers, Brembo remanufactured calipers embody an alternative solution to replacing broken or worn parts with new ones. The brake caliper remanufacturing process involves cleaning and applying a surface treatment to the caliper body, and the renewing of all worn internal components with new ones. The final testing at the end of this process guarantees a Brembo certified product.

## **Technical specifications**

| EAN code             | Axle           | Diameter     |
|----------------------|----------------|--------------|
| <b>8020584519899</b> | Front          | <b>40</b> mm |
| Number of pistons    | Braking system | Position     |
| <b>4</b>             | SUMITOMO       | <b>Left</b>  |