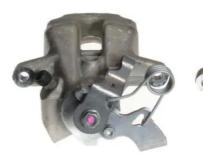

## CALIPER F 61 209

## The F 61 209 caliper is synonymous with reliability

Designed to provide the same performance as new calipers, Brembo remanufactured calipers embody an alternative solution to replacing broken or worn parts with new ones. The brake caliper remanufacturing process involves cleaning and applying a surface treatment to the caliper body, and the renewing of all worn internal components with new ones. The final testing at the end of this process guarantees a Brembo certified product.

## **Technical specifications**

| EAN code          | Axle           | Diameter     |
|-------------------|----------------|--------------|
| 8020584524404     | Rear           | <b>38</b> mm |
|                   |                |              |
| Number of pistons | Braking system | Position     |
| 1                 | TRW            | Right        |