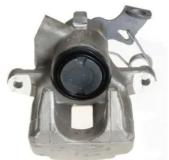

## CALIPER F 61 209

## The F 61 209 caliper is synonymous with reliability

Designed to provide the same performance as new calipers, Brembo remanufactured calipers embody an alternative solution to replacing broken or worn parts with new ones. The brake caliper remanufacturing process involves cleaning and applying a surface treatment to the caliper body, and the renewing of all worn internal components with new ones. The final testing at the end of this process guarantees a Brembo certified product.

## **Technical specifications**

| EAN code          | Axle           | Diameter     |
|-------------------|----------------|--------------|
| 8020584524404     | Rear           | <b>38</b> mm |
|                   |                |              |
| Number of pistons | Braking system | Position     |
| 1                 | TRW            | Right        |