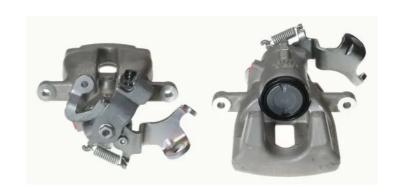

## CALIPER F 61 272

## The F 61 272 caliper is synonymous with reliability

Designed to provide the same performance as new calipers, Brembo remanufactured calipers embody an alternative solution to replacing broken or worn parts with new ones. The brake caliper remanufacturing process involves cleaning and applying a surface treatment to the caliper body, and the renewing of all worn internal components with new ones. The final testing at the end of this process guarantees a Brembo certified product.

## **Technical specifications**

| EAN code          | Axle           | Diameter     |
|-------------------|----------------|--------------|
| 8020584525036     | Rear           | <b>38</b> mm |
|                   |                |              |
| Number of pistons | Braking system | Position     |
| 1                 | TRW            | Left         |