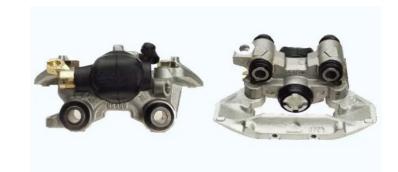

## CALIPER F 68 068

## The F 68 068 caliper is synonymous with reliability

Designed to provide the same performance as new calipers, Brembo remanufactured calipers embody an alternative solution to replacing broken or worn parts with new ones. The brake caliper remanufacturing process involves cleaning and applying a surface treatment to the caliper body, and the renewing of all worn internal components with new ones. The final testing at the end of this process guarantees a Brembo certified product.