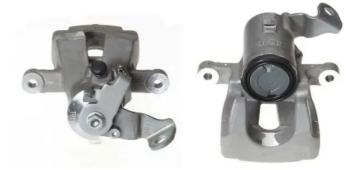

## CALIPER F 68 108

The F 68 108 caliper is synonymous with reliability

Designed to provide the same performance as new calipers, Brembo remanufactured calipers embody an alternative solution to replacing broken or worn parts with new ones. The brake caliper remanufacturing process involves cleaning and applying a surface treatment to the caliper body, and the renewing of all worn internal components with new ones. The final testing at the end of this process guarantees a Brembo certified product.

- OE-equivalent
- Brembo quality
- Safety
- Durability
- New components