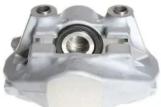

## CALIPER F 83 237

## The F 83 237 caliper is synonymous with reliability

Designed to provide the same performance as new calipers, Brembo remanufactured calipers embody an alternative solution to replacing broken or worn parts with new ones. The brake caliper remanufacturing process involves cleaning and applying a surface treatment to the caliper body, and the renewing of all worn internal components with new ones. The final testing at the end of this process guarantees a Brembo certified product.

## **Technical specifications**

EAN code Axle Diameter
8020584530368 Rear 43 mm

Number of pistons Braking system Position
2 SUMITOMO Right