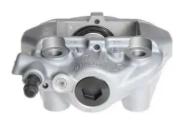

## CALIPER F 83 237

## The F 83 237 caliper is synonymous with reliability

Designed to provide the same performance as new calipers, Brembo remanufactured calipers embody an alternative solution to replacing broken or worn parts with new ones. The brake caliper remanufacturing process involves cleaning and applying a surface treatment to the caliper body, and the renewing of all worn internal components with new ones. The final testing at the end of this process guarantees a Brembo certified product.

## **Technical specifications**

EAN code Axle Diameter
8020584530368 Rear 43 mm

Number of pistons Braking system Position
2 SUMITOMO Right