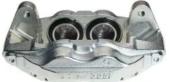

## CALIPER F 83 289

## The F 83 289 caliper is synonymous with reliability

Designed to provide the same performance as new calipers, Brembo remanufactured calipers embody an alternative solution to replacing broken or worn parts with new ones. The brake caliper remanufacturing process involves cleaning and applying a surface treatment to the caliper body, and the renewing of all worn internal components with new ones. The final testing at the end of this process guarantees a Brembo certified product.

## **Technical specifications**

| EAN code          | Axle           | Diameter     |
|-------------------|----------------|--------------|
| 8020584530887     | Front          | <b>51</b> mm |
|                   |                |              |
| Number of pistons | Braking system | Position     |
| 4                 | SUMITOMO       | Right        |