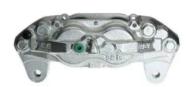

## CALIPER F 83 289

## The F 83 289 caliper is synonymous with reliability

Designed to provide the same performance as new calipers, Brembo remanufactured calipers embody an alternative solution to replacing broken or worn parts with new ones. The brake caliper remanufacturing process involves cleaning and applying a surface treatment to the caliper body, and the renewing of all worn internal components with new ones. The final testing at the end of this process guarantees a Brembo certified product.

## **Technical specifications**

| EAN code          | Axle           | Diameter     |
|-------------------|----------------|--------------|
| 8020584530887     | Front          | <b>51</b> mm |
|                   |                |              |
| Number of pistons | Braking system | Position     |
| 4                 | SUMITOMO       | Right        |