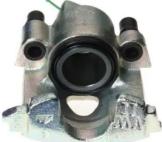

## CALIPER F 85 020

The F 85 020 caliper is synonymous with reliability

Designed to provide the same performance as new calipers, Brembo remanufactured calipers embody an alternative solution to replacing broken or worn parts with new ones. The brake caliper remanufacturing process involves cleaning and applying a surface treatment to the caliper body, and the renewing of all worn internal components with new ones. The final testing at the end of this process guarantees a Brembo certified product.

## **Technical specifications**

| EAN code          | Axle           | Diameter     |
|-------------------|----------------|--------------|
| 8020584531457     | Front          | <b>48</b> mm |
|                   |                |              |
| Number of pistons | Braking system | Position     |
| 1                 | ATE            | Left         |