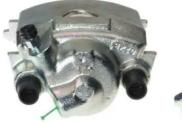

## CALIPER F 85 020

The F 85 020 caliper is synonymous with reliability

Designed to provide the same performance as new calipers, Brembo remanufactured calipers embody an alternative solution to replacing broken or worn parts with new ones. The brake caliper remanufacturing process involves cleaning and applying a surface treatment to the caliper body, and the renewing of all worn internal components with new ones. The final testing at the end of this process guarantees a Brembo certified product.

## **Technical specifications**

| EAN code          | Axle           | Diameter     |
|-------------------|----------------|--------------|
| 8020584531457     | Front          | <b>48</b> mm |
|                   |                |              |
| Number of pistons | Braking system | Position     |
| 1                 | ATE            | Left         |