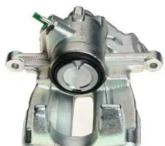

## CALIPER F 85 229

## The F 85 229 caliper is synonymous with reliability

Designed to provide the same performance as new calipers, Brembo remanufactured calipers embody an alternative solution to replacing broken or worn parts with new ones. The brake caliper remanufacturing process involves cleaning and applying a surface treatment to the caliper body, and the renewing of all worn internal components with new ones. The final testing at the end of this process guarantees a Brembo certified product.

## **Technical specifications**

| EAN code          | Axle           | Diameter     |
|-------------------|----------------|--------------|
| 8020584533543     | Rear           | <b>43</b> mm |
|                   |                |              |
| Number of pistons | Braking system | Position     |
| 1                 | TRW            | Right        |