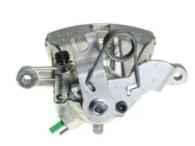

## CALIPER F 85 229

## The F 85 229 caliper is synonymous with reliability

Designed to provide the same performance as new calipers, Brembo remanufactured calipers embody an alternative solution to replacing broken or worn parts with new ones. The brake caliper remanufacturing process involves cleaning and applying a surface treatment to the caliper body, and the renewing of all worn internal components with new ones. The final testing at the end of this process guarantees a Brembo certified product.

## **Technical specifications**

| EAN code          | Axle           | Diameter     |
|-------------------|----------------|--------------|
| 8020584533543     | Rear           | <b>43</b> mm |
|                   |                |              |
| Number of pistons | Braking system | Position     |
| 1                 | TRW            | Right        |