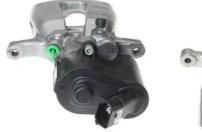

## CALIPER F 85 352

The F 85 352 caliper is synonymous with reliability

Designed to provide the same performance as new calipers, Brembo remanufactured calipers embody an alternative solution to replacing broken or worn parts with new ones. The brake caliper remanufacturing process involves cleaning and applying a surface treatment to the caliper body, and the renewing of all worn internal components with new ones. The final testing at the end of this process guarantees a Brembo certified product.

## **Technical specifications**

| EAN code          | Axle           | Diameter     |
|-------------------|----------------|--------------|
| 8020584538746     | Rear           | <b>45</b> mm |
|                   |                |              |
| Number of pistons | Braking system | Position     |
| 1                 | TRW            | Left         |