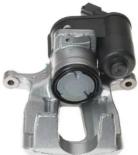

## CALIPER F 85 352

The F 85 352 caliper is synonymous with reliability

Designed to provide the same performance as new calipers, Brembo remanufactured calipers embody an alternative solution to replacing broken or worn parts with new ones. The brake caliper remanufacturing process involves cleaning and applying a surface treatment to the caliper body, and the renewing of all worn internal components with new ones. The final testing at the end of this process guarantees a Brembo certified product.

## **Technical specifications**

| EAN code          | Axle           | Diameter     |
|-------------------|----------------|--------------|
| 8020584538746     | Rear           | <b>45</b> mm |
|                   |                |              |
| Number of pistons | Braking system | Position     |
| 1                 | TRW            | Left         |