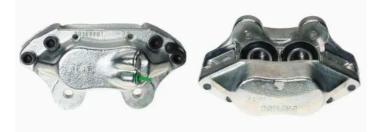

## CALIPER F A6 012

The F A6 012 caliper is synonymous with reliability

Designed to provide the same performance as new calipers, Brembo remanufactured calipers embody an alternative solution to replacing broken or worn parts with new ones. The brake caliper remanufacturing process involves cleaning and applying a surface treatment to the caliper body, and the renewing of all worn internal components with new ones. The final testing at the end of this process guarantees a Brembo certified product.