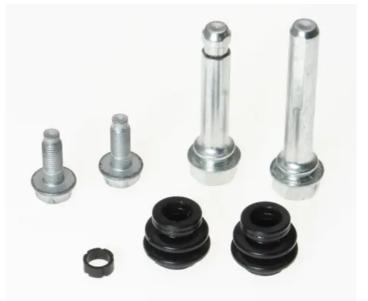

## **GUIDE SLEEVE KIT F SV 030**

Repair kit for calipers F SV 030. The reliability of a Brembo product.

Brembo offers spare parts professionals 4 families of kits, comprising caliper components most subject to wear and deterioration, such as the sliding guide pins on floating calipers, the dust covers, the piston seals and the pistons themselves. A complete set of new components for rapid, safe and professional repairs.

- ✓ OE-equivalent
- Brembo quality 1
- Safety  $\checkmark$
- Durability  $\checkmark$
- Quick assembly 1
- With accessories  $\checkmark$

## **Technical specifications**

Axle

EAN code 8020584552605 Front

Diameter

mm

Position Left