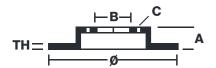

#### **Technical specifications**

| EAN code        | Axle          | Diameter Ø     |
|-----------------|---------------|----------------|
| 8020584130919   | Front         | <b>238</b> mm  |
| Thickness (TH)  | Height (A)    | Number of hole |
| <b>11</b> mm    | <b>56</b> mm  | <b>4</b>       |
| Brake disc type | Centering (B) | Min.thickness  |
| <b>Solid</b>    | <b>73</b> mm  | <b>8</b> mm    |

holes (C)

#### Tightening torque

**110** Nm