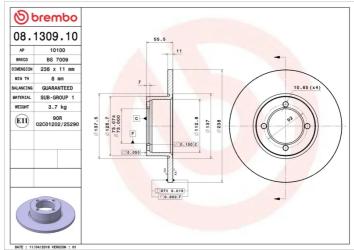

#### **Technical specifications**

| EAN code        | Axle          | Diameter Ø     |
|-----------------|---------------|----------------|
| 8020584130919   | Front         | <b>238</b> mm  |
| Thickness (TH)  | Height (A)    | Number of hole |
| <b>11</b> mm    | <b>56</b> mm  | <b>4</b>       |
| Brake disc type | Centering (B) | Min.thickness  |
| <b>Solid</b>    | <b>73</b> mm  | <b>8</b> mm    |

holes (C)

#### Tightening torque

**110** Nm