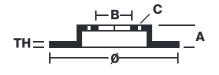

### **Technical specifications**

| EAN code             | Axle          | Diameter Ø          |
|----------------------|---------------|---------------------|
| <b>8020584312919</b> | Front         | <b>257</b> mm       |
| Thickness (TH)       | Height (A)    | Number of holes (C) |
| <b>12</b> mm         | <b>52</b> mm  | <b>4</b>            |
| Brake disc type      | Centering (B) | Min. thickness      |
| <b>Solid</b>         | <b>59</b> mm  | <b>10,8</b> mm      |