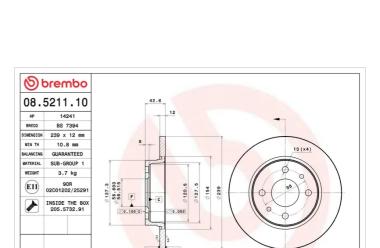

## **BRAKE DISC** 08.5211.10

The 08.5211.10 brake disc is synonymous with reliability

The Brembo brake disc is fully interchangeable with an Original Equipment brake disc. The control of the entire production cycle allows Brembo to offer brake discs with outstanding performance levels, reliability, durability and comfort in all conditions of use. All Brembo brake discs are accompanied by the ECE-R90 homologation.

## **Technical specifications**

| EAN code             | Axle          | Diameter       |
|----------------------|---------------|----------------|
| <b>8020584521113</b> | Front         | <b>239</b> mm  |
| Thickness (TH)       | Height (A)    | Number o       |
| <b>12</b> mm         | <b>43</b> mm  | <b>4</b>       |
| Brake disc type      | Centering (B) | Min.thick      |
| <b>Solid</b>         | <b>59</b> mm  | <b>10,8</b> mm |
| Tightening torque    | 2             |                |

| Diameter Ø                      |
|---------------------------------|
| <b>239</b> mm                   |
| Number of holes (C)<br><b>4</b> |
| Min. thickness                  |

DTV 0.015

**COMPATIBLE VEHICLES** 