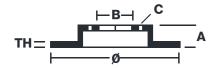

## **Technical specifications**

| EAN code             | Axle          | Diameter       |
|----------------------|---------------|----------------|
| <b>8020584521113</b> | Front         | <b>239</b> mm  |
| Thickness (TH)       | Height (A)    | Number o       |
| <b>12</b> mm         | <b>43</b> mm  | <b>4</b>       |
| Brake disc type      | Centering (B) | Min.thick      |
| <b>Solid</b>         | <b>59</b> mm  | <b>10,8</b> mm |
| Tightening torque    | 2             |                |

| Diameter Ø                      |
|---------------------------------|
| <b>239</b> mm                   |
| Number of holes (C)<br><b>4</b> |
| Min. thickness                  |

DTV 0.015

**COMPATIBLE VEHICLES** 