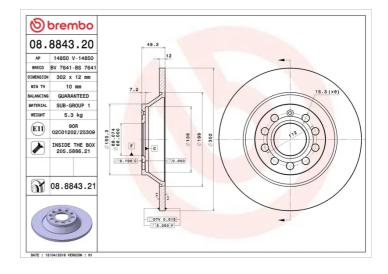

## **Technical specifications**

| EAN code             | Axle          | Diameter Ø    |
|----------------------|---------------|---------------|
| <b>8020584884324</b> | <b>Rear</b>   | <b>302</b> mm |
| Thickness (TH)       | Height (A)    | Number of h   |
| <b>12</b> mm         | <b>49</b> mm  | <b>5</b>      |
| Brake disc type      | Centering (B) | Min. thickne  |
| <b>Solid</b>         | <b>68</b> mm  | <b>10</b> mm  |
| Tightening torque    |               |               |

| <b>302</b> mm                   |
|---------------------------------|
| Number of holes (C)<br><b>5</b> |
| Min. thickness                  |

**COMPATIBLE VEHICLES** 