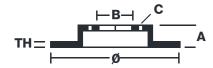

## **Technical specifications**

| EAN code             | Axle          | Diameter Ø    |
|----------------------|---------------|---------------|
| <b>8020584884324</b> | <b>Rear</b>   | <b>302</b> mm |
| Thickness (TH)       | Height (A)    | Number of h   |
| <b>12</b> mm         | <b>49</b> mm  | <b>5</b>      |
| Brake disc type      | Centering (B) | Min. thickne  |
| <b>Solid</b>         | <b>68</b> mm  | <b>10</b> mm  |
| Tightening torque    |               |               |

| <b>302</b> mm                   |
|---------------------------------|
| Number of holes (C)<br><b>5</b> |
| Min. thickness                  |

**COMPATIBLE VEHICLES** 