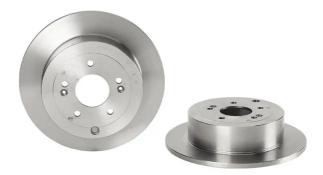

## BRAKE DISC 08.A600.10

The 08.A600.10 brake disc is synonymous with reliability

The Brembo brake disc is fully interchangeable with an Original Equipment brake disc. The control of the entire production cycle allows Brembo to offer brake discs with outstanding performance levels, reliability, durability and comfort in all conditions of use. All Brembo brake discs are accompanied by the ECE-R90 homologation.