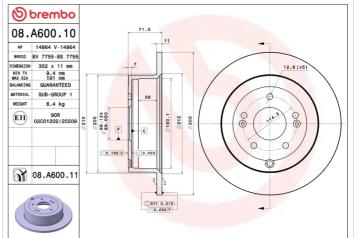

## **Technical specifications**

| EAN code             | Axle          | Diameter      |
|----------------------|---------------|---------------|
| <b>8020584019290</b> | <b>Rear</b>   | <b>302</b> mm |
| Thickness (TH)       | Height (A)    | Number        |
| <b>11</b> mm         | <b>72</b> mm  | 5             |
| Brake disc type      | Centering (B) | Min. thicl    |
| <b>Solid</b>         | <b>69</b> mm  | <b>9,4</b> mm |