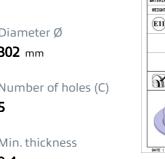

## **Technical specifications**

| EAN code             | Axle          | Diameter      |
|----------------------|---------------|---------------|
| <b>8020584019290</b> | <b>Rear</b>   | <b>302</b> mm |
| Thickness (TH)       | Height (A)    | Number        |
| <b>11</b> mm         | <b>72</b> mm  | 5             |
| Brake disc type      | Centering (B) | Min. thicl    |
| <b>Solid</b>         | <b>69</b> mm  | <b>9,4</b> mm |