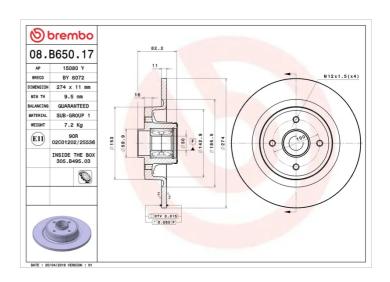

## **Technical specifications**

| EAN code<br><b>8020584310434</b> | Axle<br><b>Rear</b>        | Diameter Ø  274 mm              |
|----------------------------------|----------------------------|---------------------------------|
| Thickness (TH) 11 mm             | Height (A)<br><b>82</b> mm | Number of holes (C)             |
| Brake disc type<br><b>Solid</b>  | Centering (B) <b>30</b> mm | Min. thickness<br><b>9,5</b> mm |