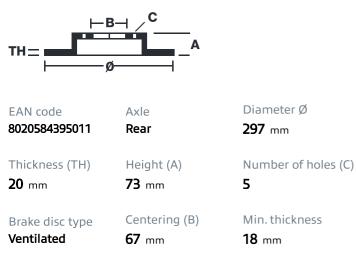

# () brembo



## BRAKE DISC 09.3950.10

The 09.3950.10 brake disc is synonymous with reliability

The Brembo brake disc is fully interchangeable with an Original Equipment brake disc. The control of the entire production cycle allows Brembo to offer brake discs with outstanding performance levels, reliability, durability and comfort in all conditions of use. All Brembo brake discs are accompanied by the ECE-R90 homologation.

- OE-equivalent
- Brembo quality
- ECE-R90 certificate
- Safety

#### **Technical specifications**



#### **COMPATIBLE VEHICLES**

### **COMPATIBLE OE PART NUMBERS**