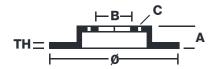

### **Technical specifications**

| EAN code             | Axle          | Diameter Ø          |
|----------------------|---------------|---------------------|
| <b>8020584892510</b> | <b>Rear</b>   | <b>377</b> mm       |
| Thickness (TH)       | Height (A)    | Number of holes (C) |
| <b>45</b> mm         | <b>139</b> mm | <b>8</b>            |
| Brake disc type      | Centering (B) | Min. thickness      |
| Ventilated           | <b>176</b> mm | <b>37</b> mm        |