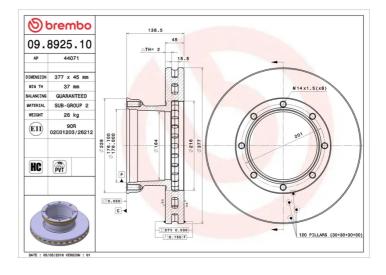

### **Technical specifications**

| EAN code             | Axle          | Diameter Ø          |
|----------------------|---------------|---------------------|
| <b>8020584892510</b> | <b>Rear</b>   | <b>377</b> mm       |
| Thickness (TH)       | Height (A)    | Number of holes (C) |
| <b>45</b> mm         | <b>139</b> mm | <b>8</b>            |
| Brake disc type      | Centering (B) | Min. thickness      |
| Ventilated           | <b>176</b> mm | <b>37</b> mm        |