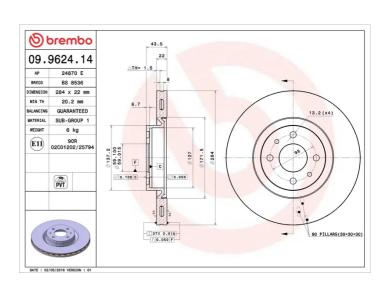

## **Technical specifications**

| EAN code        | Axle          | Diameter Ø          |
|-----------------|---------------|---------------------|
| 8020584962411   | Front         | <b>284</b> mm       |
|                 |               |                     |
| Thickness (TH)  | Height (A)    | Number of holes (C) |
| <b>22</b> mm    | <b>44</b> mm  | 4                   |
|                 |               |                     |
| Brake disc type | Centering (B) | Min. thickness      |
| Manakhada       |               | 20.2                |
| Ventilated      | <b>59</b> mm  | <b>20,2</b> mm      |

Tightening torque

**98** Nm