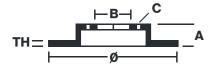

## **Technical specifications**

| EAN code        | Axle          | Diameter Ø          |
|-----------------|---------------|---------------------|
| 8020584962411   | Front         | <b>284</b> mm       |
|                 |               |                     |
| Thickness (TH)  | Height (A)    | Number of holes (C) |
| <b>22</b> mm    | <b>44</b> mm  | 4                   |
|                 |               |                     |
| Brake disc type | Centering (B) | Min. thickness      |
| Manakhada       |               | 20.2                |
| Ventilated      | <b>59</b> mm  | <b>20,2</b> mm      |