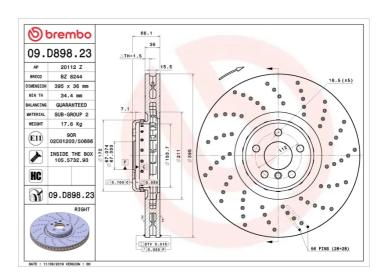

## **BRAKE DISC COMPOSITE** 09.D898.23

Composite brake disc 09.D898.23 belongs to **Brembo Premium Line** 

- $\checkmark$ **OE-equivalent**
- Brembo quality
- ECE-R90 certificate
- Weight reduction
- High carbon 1
- **Bi-Material Brake Disc**
- Anti-corrosion
- Fastening screws
- Fading resistance

## **Technical specifications**

| EAN code             | Axle          | Diameter Ø          |
|----------------------|---------------|---------------------|
| <b>8020584238295</b> | Front right   | <b>395</b> mm       |
| Thickness (TH)       | Height (A)    | Number of holes (C) |
| <b>36</b> mm         | <b>66</b> mm  | <b>5</b>            |
| Brake disc type      | Centering (B) | Min. thickness      |
| <b>Ventilated</b>    | <b>67</b> mm  | <b>34,4</b> mm      |