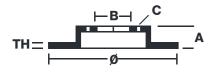

## **Technical specifications**

| EAN code             | Axle          | Diameter Ø          |
|----------------------|---------------|---------------------|
| <b>8020584238295</b> | Front right   | <b>395</b> mm       |
| Thickness (TH)       | Height (A)    | Number of holes (C) |
| <b>36</b> mm         | <b>66</b> mm  | <b>5</b>            |
| Brake disc type      | Centering (B) | Min. thickness      |
| <b>Ventilated</b>    | <b>67</b> mm  | <b>34,4</b> mm      |