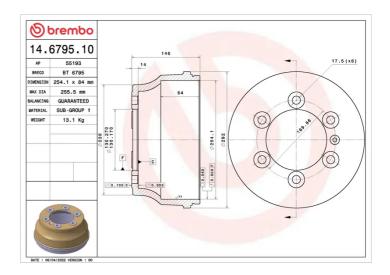

## DRUM 14.6795.10

## **Technical specifications**

| EAN code      | Axle         | Diameter        |
|---------------|--------------|-----------------|
| 8020584679517 | Rear         | <b>254</b> mm   |
|               |              |                 |
| Width         | Height       | Number of holes |
| <b>85</b> mm  | 147          | 6               |
|               |              |                 |
| Centering     | Max diameter |                 |

256 mm

**COMPATIBLE VEHICLES** 