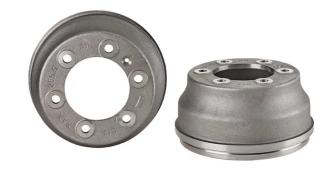

## DRUM 14.6795.10

## The 14.6795.10 drum is synonymous with reliability

Brembo has developed several design solutions for drum brakes which combine multiple materials to reduce the overall weight. The most popular range of lamellar graphite cast iron drums is supplemented by cast iron drums with a steel sprocket flange and aluminium drums, whereby only the inner part of the drum on which the shoes operate are made of lamellar cast iron, namely the brake band. Additionally drums with built-in bearing kit and hub are added to this range.