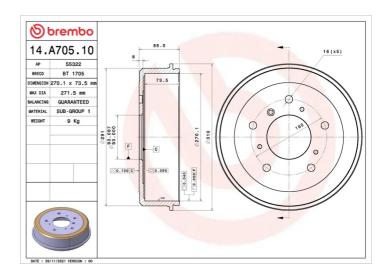

## DRUM 14.A705.10

## **Technical specifications**

EAN code Axle Diameter

8020584017685 Rear 270 mm

Width Height Number of holes

73,5 mm 85,5 5

Centering Max diameter

**271,5** mm

**COMPATIBLE VEHICLES** 

## **COMPATIBLE OF PART NUMBERS**

291609617A

93 mm