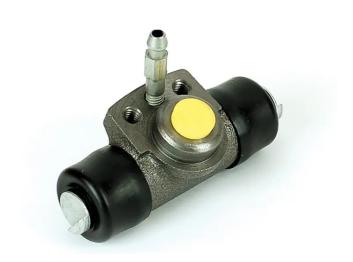

## BRAKE WHEEL CYLINDER A 12 044

## The A 12 044 brake wheel cylinder is synonymous with reliability

Brembo brake wheel cylinders are subjected to checks during the entire production process to guarantee their conformity to the strictest standards. Tightness, durability and burst tests are conducted to guarantee the reliability of the product in the most critical conditions of use.

## **Technical specifications**

| EAN code      | Axle           | Diameter        |
|---------------|----------------|-----------------|
| 8432509600146 | Rear           | <b>14,28</b> mm |
|               |                |                 |
| Threading     | Braking system | Material        |
| 10 x 1        | ATE            | Cast Iron       |