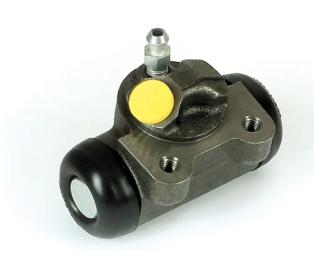

## **BRAKE WHEEL CYLINDER**A 12 219

## **Technical specifications**

| EAN code      | Axle           | Diameter        |
|---------------|----------------|-----------------|
| 8432509601464 | Rear           | <b>20,64</b> mm |
| Threading     | Braking system | Material        |
| 10 x 1        | TRW            | Cast Iron       |