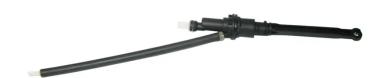

## **BRAKE MASTER CYLINDER** C 61 030

The C 61 030 brake master cylinder is synonymous with reliability

Brembo's hydraulic range not only contains braking system components, but also clutch components, including clutch pipes and cylinders, as well as the brake master cylinder. All Brembo brake master cylinders are subjected to rigid operating, tightness (hydraulic and pneumatic) and durability tests.

## **Technical specifications**

EAN code Axle Diameter **8432509660591** Axle **15,87** mm

Threading Material 12 X 9 Plastic

**COMPATIBLE VEHICLES** 