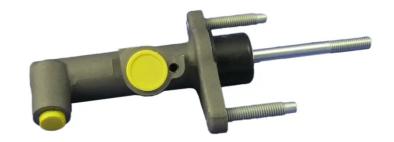

## **BRAKE MASTER CYLINDER** C 83 011

## The C 83 011 brake master cylinder is synonymous with reliability

Brembo's hydraulic range not only contains braking system components, but also clutch components, including clutch pipes and cylinders, as well as the brake master cylinder. All Brembo brake master cylinders are subjected to rigid operating, tightness (hydraulic and pneumatic) and durability tests.