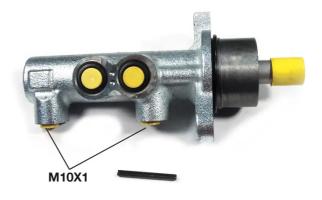

#### **Technical specifications**

| EAN code<br><b>8432509610787</b> | Axle           | Diameter<br><b>22,23</b> mm |
|----------------------------------|----------------|-----------------------------|
| Threading                        | Braking system | Material                    |
| 10 x 1 (2)                       | <b>ATE</b>     | Cast Iron                   |