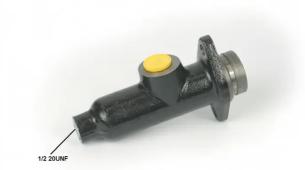

## **Technical specifications**

EAN code Axle 8432509638248

Diameter 22 mm

Threading Material 1/2 20 UNF (1) Cast Iron

**COMPATIBLE VEHICLES** 