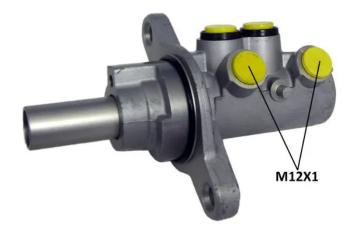

#### **Technical specifications**

| EAN code<br><b>8432509638392</b> | Axle           | Diameter<br><b>20,64</b> mm |
|----------------------------------|----------------|-----------------------------|
| Threading                        | Braking system | Material                    |
| 12 X 1 (2)                       | <b>Bosch</b>   | <b>Aluminium</b>            |