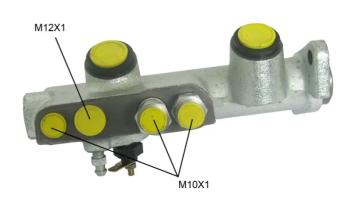

## **Technical specifications**

| EAN code<br><b>8432509638729</b>      | Axle                            | Diameter<br><b>20,64</b> mm |
|---------------------------------------|---------------------------------|-----------------------------|
| Threading<br>12 x 1 (1),10 x 1<br>(3) | Braking system<br><b>Bendix</b> | Material<br>Cast Iron       |