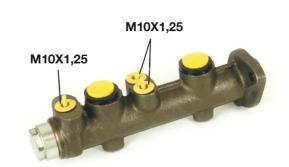

## **Technical specifications**

EAN code
8432509612736

Axle

Diameter
19,05 mm

Threading
Braking system
Material
10 x 1,25 (3)
Bendix
Cast Iron

**COMPATIBLE VEHICLES** 