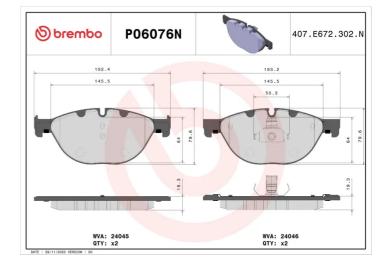

#### **Technical specifications**

| EAN code      | Axle         | Thickness                     |
|---------------|--------------|-------------------------------|
| 8020584082706 | Front        | <b>19</b> mm                  |
| Width         | Height       |                               |
| <b>193</b> mm | 2            | Braking syste<br><b>Teves</b> |
| 195 mm        | <b>80</b> mm | leves                         |
|               |              |                               |

#### Wear indicator

Prepared for wear indicator

WVA number 25045,25046

With accessories With anti-squeal shim With piston clip