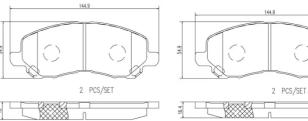

## **Technical specifications**

| EAN code               | Axle                   | Thickness                        |      |
|------------------------|------------------------|----------------------------------|------|
| 8020584081716          | Front                  | <b>16</b> mm                     |      |
| Width<br><b>145</b> mm | Height<br><b>55</b> mm | Braking system<br><b>Akebono</b> | 6 92 |
| Wear indicator         | Accessories            |                                  |      |

Wear indicator Without Accessories With anti-squeal shim