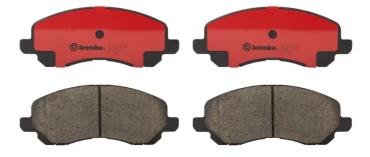

## BRAKE PAD PRIME CERAMIC P18027N

The P18027N NAO brake pad is synonymous with reliability

Brembo NAO brake pads stand out for their ultimate braking comfort, reduced friction wear and low dust mission, which makes for cleaner rims and reduced maintenance requirements. The advanced friction material in keeping with the strictest environmental standards is the main distinguishing feature of NAO compounds.

- OE-equivalent
- Brembo quality
- Safety
- Comfort
- 🗸 Durability
- Dust reduction
- With accessories

## **Technical specifications**

| EAN code               | Axle                   | Thickness                        |      |
|------------------------|------------------------|----------------------------------|------|
| 8020584081716          | Front                  | <b>16</b> mm                     |      |
| Width<br><b>145</b> mm | Height<br><b>55</b> mm | Braking system<br><b>Akebono</b> | 6 92 |
| Wear indicator         | Accessories            |                                  |      |

Wear indicator Without Accessories With anti-squeal shim