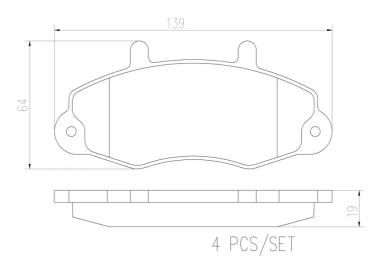

## **Technical specifications**

| Width <b>139</b> mm    | <b>64</b> mm            | Braking system  Bendix            |
|------------------------|-------------------------|-----------------------------------|
| Wear indicator Without | WVA number <b>21470</b> | Accessories With anti-squeal shim |