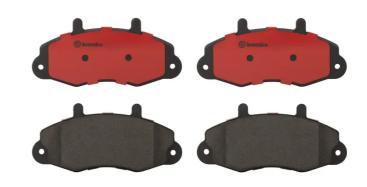

## BRAKE PAD PRIME CERAMIC P24032N

## The P24032N NAO brake pad is synonymous with reliability

Brembo NAO brake pads stand out for their ultimate braking comfort, reduced friction wear and low dust mission, which makes for cleaner rims and reduced maintenance requirements. The advanced friction material in keeping with the strictest environmental standards is the main distinguishing feature of NAO compounds.

- Brembo quality
- Safety
- Comfort
- Durability
- ✓ Dust reduction
- ✓ With accessories