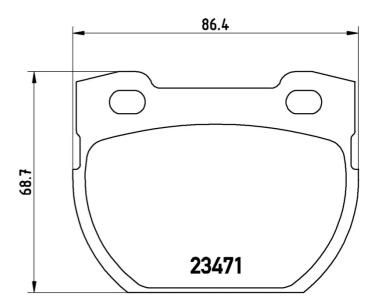

## **Technical specifications**

| EAN code                         | Axle                       | Thickness                               |
|----------------------------------|----------------------------|-----------------------------------------|
| <b>8020584113813</b>             | <b>Rear</b>                | <b>18</b> mm                            |
| Width                            | Height                     | Braking system                          |
| <b>88</b> mm                     | <b>69</b> mm               | Lockheed                                |
| Wear indicator<br><b>Without</b> | WVA number<br><b>23471</b> | Accessories<br>With anti-squeal<br>shim |