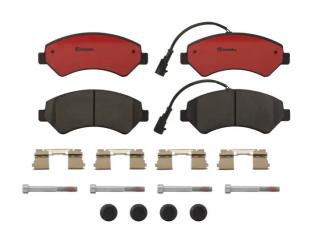

- ✓ OE-equivalent
- Brembo quality
- Safety
- Comfort
- Durability
- ✓ Dust reduction
- ✓ With accessories

## **Technical specifications**

| EAN code                          | Axle                             | Thickness                                                            |
|-----------------------------------|----------------------------------|----------------------------------------------------------------------|
| <b>8020584089552</b>              | <b>Front</b>                     | <b>19</b> mm                                                         |
| Width                             | Height                           | Braking system                                                       |
| 169 mm                            | <b>69</b> mm                     | <b>Brembo</b>                                                        |
| Wear indicator<br><b>Electric</b> | WVA number<br><b>24466,24467</b> | Accessories With accessories With anti-squeal shim With brake calipe |