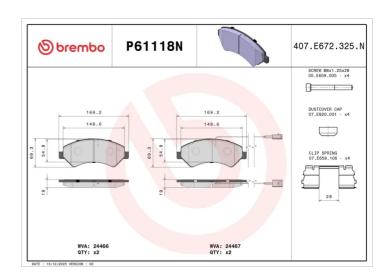

## BRAKE PAD PRIME CERAMIC P61118N

## **Technical specifications**

| EAN code                          | Axle                             | Thickness                                                            |
|-----------------------------------|----------------------------------|----------------------------------------------------------------------|
| <b>8020584089552</b>              | <b>Front</b>                     | <b>19</b> mm                                                         |
| Width                             | Height                           | Braking system                                                       |
| 169 mm                            | <b>69</b> mm                     | <b>Brembo</b>                                                        |
| Wear indicator<br><b>Electric</b> | WVA number<br><b>24466,24467</b> | Accessories With accessories With anti-squeal shim With brake calipe |