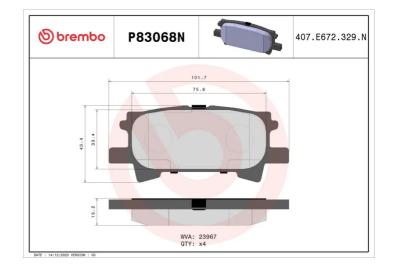

## **Technical specifications**

| EAN code<br>8020584099728 | Axle<br><b>Rear</b> | Thickness<br><b>15</b> mm            |
|---------------------------|---------------------|--------------------------------------|
|                           |                     |                                      |
| Width                     | Height              | Braking system                       |
| <b>102</b> mm             | <b>44</b> mm        | Sumitomo                             |
|                           |                     | Accessories                          |
| Wear indicator            | WVA number          | With accessories<br>With anti-squeal |
| Without                   | 23967               | shim                                 |

|   | I <b>J</b> mm                                                   |
|---|-----------------------------------------------------------------|
|   | Braking system                                                  |
|   | Sumitomo                                                        |
|   | Accessories                                                     |
| r | With accessories<br>With anti-squea<br>shim<br>With piston clip |
|   |                                                                 |