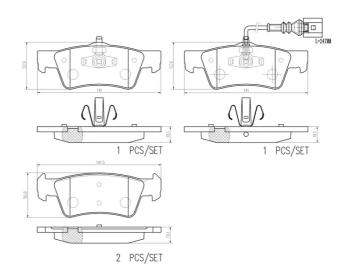

## **Technical specifications**

| EAN code<br><b>8020584118788</b>  | Axle<br>Rear                           | Thickness<br>19 mm                                                  |
|-----------------------------------|----------------------------------------|---------------------------------------------------------------------|
| Width<br>141 mm                   | Height 51 mm                           | Braking system <b>Teves</b>                                         |
| Wear indicator<br><b>Electric</b> | WVA number<br><b>24367,24368,24645</b> | Accessories With accessories With anti-squeal shim With piston clip |