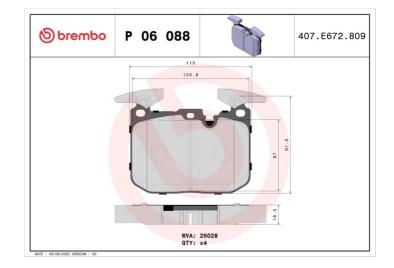

### **Technical specifications**

| EAN code                                         | Axle                       | Thicknes                             |
|--------------------------------------------------|----------------------------|--------------------------------------|
| <b>8020584111628</b>                             | Front                      | <b>18</b> mm                         |
| Width                                            | Height                     | Braking                              |
| 115 mm                                           | <b>92</b> mm               | <b>Brembo</b>                        |
| Wear indicator<br>Prepared for wear<br>indicator | WVA number<br><b>25028</b> | Accessor<br>With and<br>shim<br>With |

| 18 mm                           |
|---------------------------------|
| Braking system<br><b>Brembo</b> |

#### ries nti-squeal With counterweights