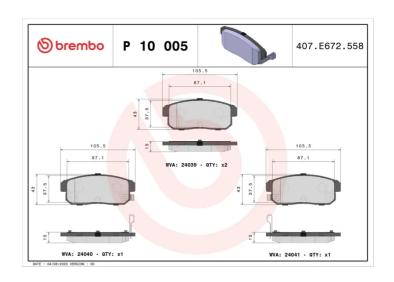

## **BRAKE PAD P 10 005**

## **Technical specifications**

| EAN code       | Axle                            | Thickness                    |
|----------------|---------------------------------|------------------------------|
| 8020584060049  | Rear                            | <b>14</b> mm                 |
| Width          | Height                          | Braking system               |
| <b>106</b> mm  | <b>43</b> mm                    | NBK                          |
| Wear indicator | WVA number<br>24039.24040.24041 | Accessories With anti-squeal |
| Acoustic       | 24039,24040,24041               | with anti-squear<br>shim     |