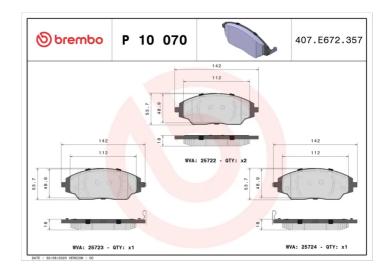

## **Technical specifications**

| Wear indicator Acoustic   | WVA number <b>25722,25723,25724</b> | Accessories With anti-squeal shim |
|---------------------------|-------------------------------------|-----------------------------------|
| Width<br>142 mm           | Height 53 mm                        | Braking system <b>Akebono</b>     |
| EAN code<br>8020584087350 | Axle<br>Front                       | 18 mm                             |