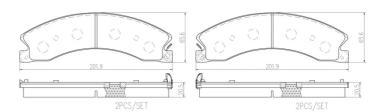

## **Technical specifications**

**Thickness** EAN code 8020584114674 Front and rear 21 mm

Width Height **202** mm **66** mm

Accessories Wear indicator With anti-squeal Acoustic

shim