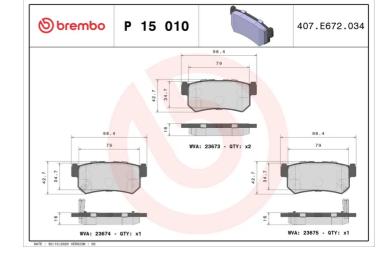

### **Technical specifications**

| EAN code             | Axle              | Thickness        |
|----------------------|-------------------|------------------|
| <b>8020584060186</b> | <b>Rear</b>       | 15 mm            |
| Width                | Height            | Braking system   |
| <b>99</b> mm         | <b>44</b> mm      | <b>Sangshin</b>  |
| Wear indicator       | WVA number        | Accessories      |
| <b>Acoustic</b>      | 23673,23674,23675 | With anti-squeal |

With anti-squeal shim