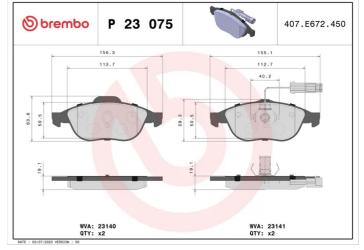

### **Technical specifications**

| EAN code                          | Axle                      | Thickness                               |
|-----------------------------------|---------------------------|-----------------------------------------|
| <b>8020584051450</b>              | Front                     | <b>19</b> mm                            |
| Width                             | Height                    | Braking system                          |
| 155 mm                            | <b>59</b> mm              | <b>Teves</b>                            |
| Wear indicator<br><b>Electric</b> | WVA number<br>23140,23141 | Accessories<br>With anti-squeal<br>shim |